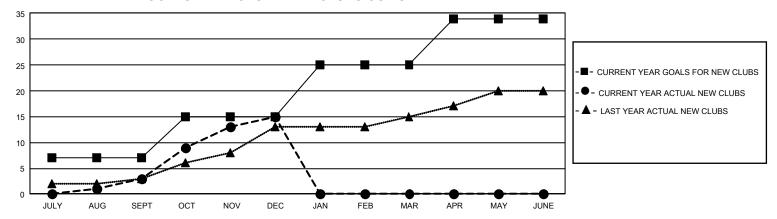

## GOALS AND ACTUAL NEW CLUBS CUMULATIVE

## GMT Constitutional Area 8, Group E

REPORT DOES NOT INCLUDE CLUBS IN UNDISTRICTED AREAS.

| Clubs                 |               |           |               | Members               |                           |                         |                                                    |
|-----------------------|---------------|-----------|---------------|-----------------------|---------------------------|-------------------------|----------------------------------------------------|
| RESULTS FOR 2021-2022 |               |           |               | RESULTS FOR 2021-2022 |                           |                         |                                                    |
| QUARTER               | NEW CLUB GOAL | NEW CLUBS | DROPPED CLUBS | QUARTER N             | MEMBER GROWTH NET<br>GOAL | MEMBER GROWTH<br>ACTUAL | DROPPED MEMBERS<br>ACTUAL (including<br>transfers) |
| JULY/AUG/SEPT         | 21            | 3         | 8             | JULY/AUG/SEP          | oT 270                    | 352                     | 307                                                |
| OCT/NOV/DEC           | 24            | 12        | 12            | OCT/NOV/DEC           | 330                       | 703                     | 548                                                |
| JAN/FEB/MAR           | 30            | 0         | 0             | JAN/FEB/MAR           | 325                       | 0                       | 0                                                  |
| APR/MAY/JUNE          | 27            | 0         | 0             | APR/MAY/JUNE          | 217                       | 0                       | 0                                                  |