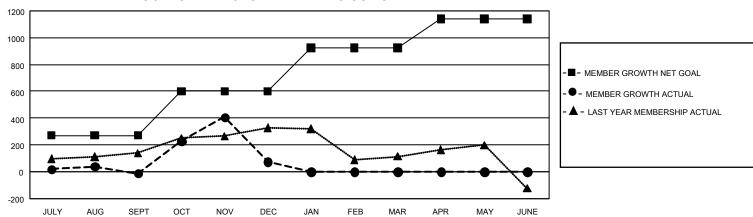

## GOALS AND ACTUAL MEMBERS CUMULATIVE

| DROPPED CLUBS: 20 |     | 137 CLUBS OF 271 ADDED 1<br>OR MORE NEW MEMBERS | GENDER DISTRIBUTION                |                |  |
|-------------------|-----|-------------------------------------------------|------------------------------------|----------------|--|
|                   |     | OR MORE NEW MEMBERS                             | MALE                               | 3,819 (59.17%) |  |
|                   |     |                                                 | FEMALE                             | 2,631 (40.77%) |  |
| DROPPED MEMBERS   |     |                                                 | NON BINARY                         | 0 (0.00%)      |  |
| DECEASED          | 21  |                                                 | PREFER NOT TO ANSWER               | 4 (0.06%)      |  |
| CLUB CANCELLED    | 405 |                                                 | TOTAL FAMILY UNIT MEMBERS 1,6      |                |  |
| OTHER             | 428 | CLICK HERE FOR                                  |                                    |                |  |
| TOTAL             | 854 | CUMULATIVE MEMBERSHIP DATA                      | FAMILY MEMBERS PAYING HALF DUES 94 |                |  |

## GMT Constitutional Area 8, Group E

REPORT DOES NOT INCLUDE CLUBS IN UNDISTRICTED AREAS.

| Clubs                 |               |           |               | Members               |                           |                         |                                                    |
|-----------------------|---------------|-----------|---------------|-----------------------|---------------------------|-------------------------|----------------------------------------------------|
| RESULTS FOR 2021-2022 |               |           |               | RESULTS FOR 2021-2022 |                           |                         |                                                    |
| QUARTER               | NEW CLUB GOAL | NEW CLUBS | DROPPED CLUBS | QUARTER N             | MEMBER GROWTH NET<br>GOAL | MEMBER GROWTH<br>ACTUAL | DROPPED MEMBERS<br>ACTUAL (including<br>transfers) |
| JULY/AUG/SEPT         | 21            | 3         | 8             | JULY/AUG/SEP          | oT 270                    | 352                     | 307                                                |
| OCT/NOV/DEC           | 24            | 12        | 12            | OCT/NOV/DEC           | 330                       | 703                     | 548                                                |
| JAN/FEB/MAR           | 30            | 0         | 0             | JAN/FEB/MAR           | 325                       | 0                       | 0                                                  |
| APR/MAY/JUNE          | 27            | 0         | 0             | APR/MAY/JUNE          | 217                       | 0                       | 0                                                  |